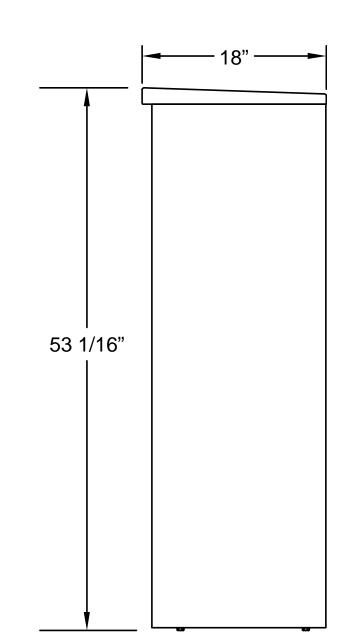

## **Elevation Dimensions**

Overall Width: 1' 6-5/8"

**Side View** 

1. Models Used: (1)4CADS-01-D

2. Installation: depot

4CADS-01-D

3. 4C Finish: tbd, Depot Color: tbd

- 4. Locks: Standard
- 5. Door ld: tbd
- 6. Matching Standard Attached Trim