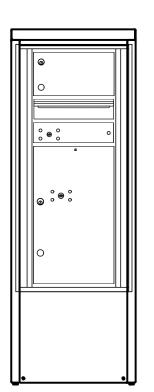

## Florence versatile™ 4C Mailbox Suites

Florence 4C mailboxes are USPS approved. Your installation/layout must also meet a 1:5 parcel locker to mailbox ratio and installation requirements (see next page) if serviced by the U.S. Postal Service. Please contact your local Post Office© if you have any compliance questions re: your specific project.

## **4C DOOR SIZES**

2 High tenant: 6-1/2" H x 12" W 1 High outgoing: 6-1/2" H x 12" W 6 High parcel: 20-1/2" H x 12" W PROJECT NAME: USMS

PROJECT NAME: USMS

PLORENCE

CORPORATION

5935 Corporate Drive • Manhattan, KS 66503
www.florencemailboxes.com • 800.275.1747
A GIBRALTAR INDUSTRIES COMPANY